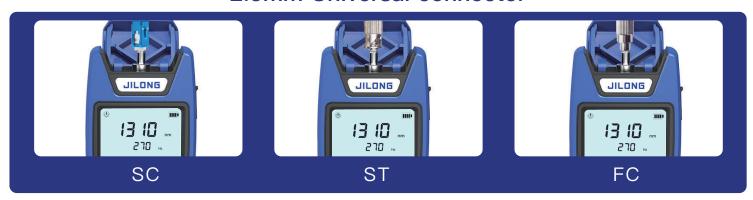

# 特征描述

- Pocket design, Mini size
- Support SM/MM/PON three laser output, 2.5mm Universal adaptor for SC/ST/FC used in conjunction with OPM
- Continuous output, three modulation frequencies(270Hz, 1kHz, 2kHz)
- Network test, judge signal transmission
- With LED lights for dark environment

#### 2.5mm Universal connector