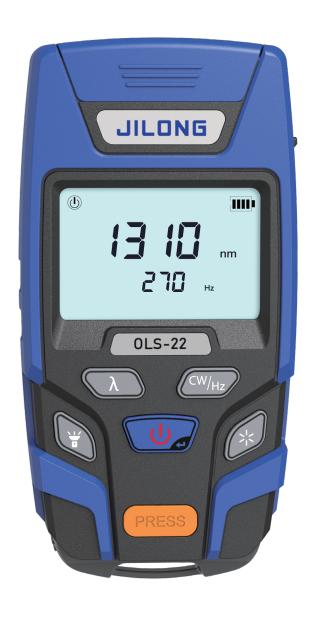

# OLS-22

Mini Multi-functional **Optical Light Source** 

Typical output powder ≥-5dBm

LED lighting

Carrier output

# 特征描述

- Pocket design, Mini size
- Support SM/MM/PON three laser output, 2.5mm Universal adaptor for SC/ST/FC used in conjunction with OPM
- Continuous output, three modulation frequencies(270Hz, 1kHz, 2kHz)
- Network test, judge signal transmission
- With LED lights for dark environment