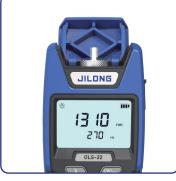

# OLS-22

Mini Multi-functional **Optical Light Source** 

Typical output powder ≥-5dBm

LED lighting

Carrier output

# 特征描述

- Pocket design, Mini size
- Support SM/MM/PON three laser output, 2.5mm Universal adaptor for SC/ST/FC used in conjunction with OPM
- Continuous output, three modulation frequencies(270Hz, 1kHz, 2kHz)
- Network test, judge signal transmission
- With LED lights for dark environment