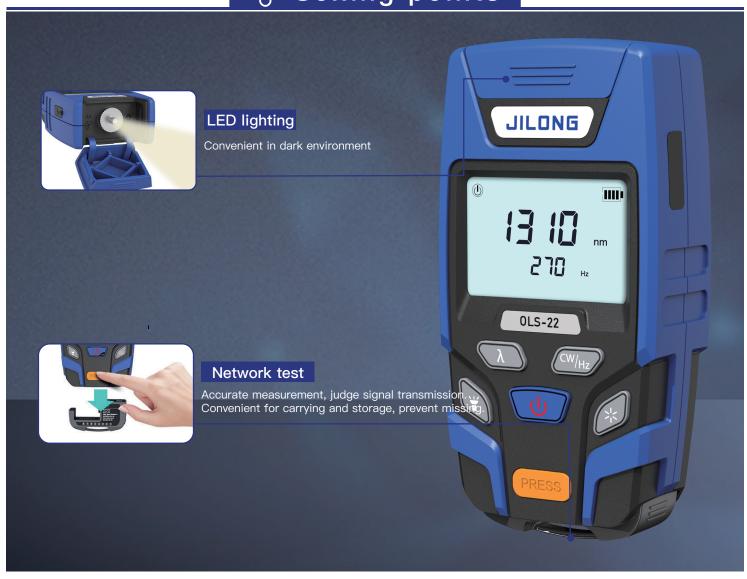

# 特征描述

- Pocket design, Mini size
- Support SM/MM/PON three laser output, 2.5mm Universal adaptor for SC/ST/FC used in conjunction with OPM
- Continuous output, three modulation frequencies(270Hz, 1kHz, 2kHz)
- Network test, judge signal transmission
- With LED lights for dark environment

## Selling points