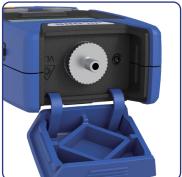

# OLS-22

Mini Multi-functional **Optical Light Source** 









Typical output powder ≥-5dBm

LED lighting



Carrier output

# 特征描述

- Pocket design, Mini size
- Support SM/MM/PON three laser output, 2.5mm Universal adaptor for SC/ST/FC used in conjunction with OPM
- Continuous output, three modulation frequencies(270Hz, 1kHz, 2kHz)
- Network test, judge signal transmission
- With LED lights for dark environment

## Selling points



#### 2.5mm Universal connector



# 









# Product Specifications

| Model                  | OLS-22                      |
|------------------------|-----------------------------|
| Network test           | Interface RJ-45             |
|                        | SM: 1310nm+1550nm           |
| Wavelength             | MM: 850nm+1300nm            |
|                        | PON: 1310nm+1490nm+1550nm   |
| Connector              | 2.5mm Universal connector   |
| Typical output powder  | ≥-5dBm                      |
| Output stability       | ±0.05dB/ 15mins ±0.1dB/ 8H  |
| Modulation frequencies | CW/ 270Hz /1KHz / 2KHz      |
| LED lighting           | Support                     |
| Power                  | AAA 1.5V batteries X 2      |
| Dimension              | 112 x 57 x 31 mm            |
| Weight                 | 120