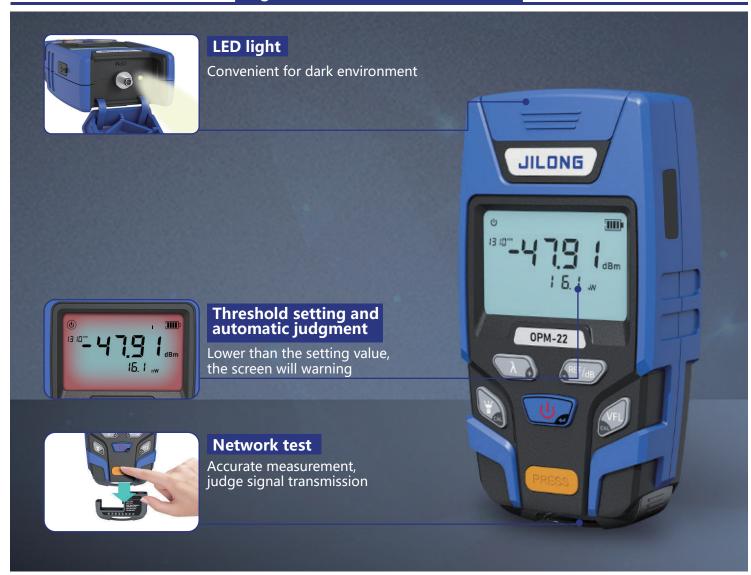

#### **Features Description**

- Accurate measurement ±0.2 dB
- Continuous use 60h (only in optical power meter mode)
- VFL with 10mW (Only for OPM-22V)
- Automatic wavelength memory,7 wavelengths 850/980/1310/1490/1550/1625nm

- Pocket size
- Network test, judge signal transmission
- Universal adaptor for FC/SC/ST
- With LED lights for dark environment
- Lithium battery USB-charging/AA Batteries (optional)