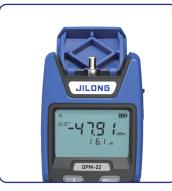

| Support                                                      |                                                       |
| Power                   | AAA 1.5V batteries x 2                                       |                                                       |
| Dimensions              | 112 x 57 x 31 mm                                             |                                                       |
| Weight                  | 120 g (Including batteries)                                  |                                                       |
|                         |                                                              | The above data are above the liberal decision in 2000 |

The above data were obtained by Jilong Laboratory in 20°C  $\,$ 

### Rroduct Display









#### **Contact us**

#### Nanjing Jilong Optical Communication Co., Ltd

Add: Room 401-402, Building 14-1, Xingzhihui Business Garden, No.19 Xinghuo Road, Pukou District Nanjing, Jiangsu, 210032, China

Tel: +86 25 58880885

Mail: sales@jilongot.com Web: www.JILONGOT.com



Focus on official website for more