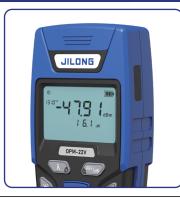

Support                                                      |                                                       |
| Power                   | AAA 1.5V batteries x 2                                       |                                                       |
| Dimensions              | 112 x 57 x 31 mm                                             |                                                       |
| Weight                  | 120 g (Including batteries)                                  |                                                       |
|                         |                                                              | The above data are above the liberal decision in 2000 |

The above data were obtained by Jilong Laboratory in 20°C  $\,$ 

### Rroduct Display









#### **Contact us**

#### Nanjing Jilong Optical Communication Co., Ltd

Add: Room 401-402, Building 14-1, Xingzhihui Business Garden, No.19 Xinghuo Road, Pukou District Nanjing, Jiangsu, 210032, China

Tel: +86 25 58880885

Mail: sales@jilongot.com Web: www.JILONGOT.com



Focus on official website for more