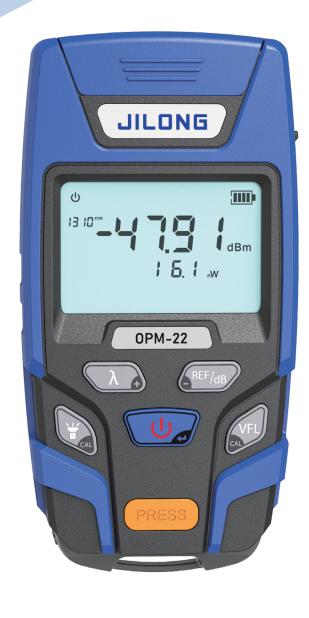

# **OPM-22/22V**

Mini Optical Power Meter

Mini size

Network test

Measurement accuracy ±0.2 dB

7 Wavelengths

Self-calibration

**LED** lighting

#### **Features Description**

- Accurate measurement ±0.2 dB
- Continuous use 60h (only in optical power meter mode)
- VFL with 10mW (Only for OPM-22V)
- Automatic wavelength memory,7 wavelengths 850/980/1310/1490/1550/1625nm

- Pocket size
- Network test, judge signal transmission
- Universal adaptor for FC/SC/ST
- With LED lights for dark environment
- Lithium battery USB-charging/AA Batteries (optional)