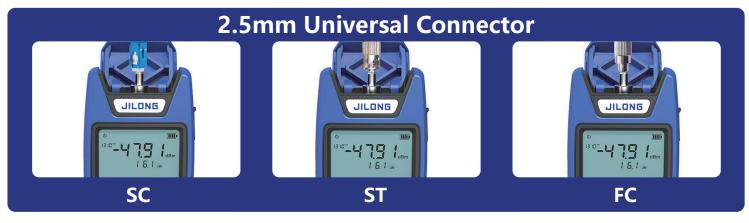

- Pocket size
- Network test, judge signal transmission
- Universal adaptor for FC/SC/ST
- With LED lights for dark environment
- Lithium battery USB-charging/AA Batteries (optional)

### **Product Specification**

| •                       |                                                              |                                                       |
|-------------------------|--------------------------------------------------------------|-------------------------------------------------------|
| Model                   | OPM-22                                                       | OPM-22V Multi-function all-in-one machine             |
| VFL                     |                                                              | 10mw                                                  |
| Network test            | Interface RJ-45                                              |                                                       |
| Wavelength              | 800 ~ 1700 (nm)                                              |                                                       |
| Detector type           | InGaAs                                                       |                                                       |
| Connector               | 2.5mm Universal connector                                    |                                                       |
| Power measurement range | -70 ~ +6 dBm / -50 ~ +26 dBm                                 |                                                       |
| Measuement accuracy     | ±0.2dB                                                       |                                                       |
| Standard wavelength     | 850/ 980/ 1300/ 1310/ 1490/ 1550/ 1625 (nm)                  |                                                       |
| Display resolution      | 0.01dB                                                       |                                                       |
| Operating temperature   | -10 ~ +60 (°C)                                               |                                                       |
| Storage temperature     | -25 ~ +70 (°C)                                               |                                                       |
| Auto-off time           | 10 min                                                       |                                                       |
| Operating hours         | Battery power: 20 hours (only the optical power meter works) |                                                       |
|                         | Rechargeable: 60 hours (only the optical power meter works)  |                                                       |
| LED                     | Support                                                      |                                                       |
| Power                   | AAA 1.5V batteries x 2                                       |                                                       |
| Dimensions              | 112 x 57 x 31 mm                                             |                                                       |
| Weight                  | 120 g (Including batteries)                                  |                                                       |
|                         |                                                              | The above data are above the liberal decision in 2000 |