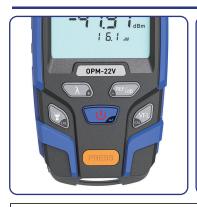

| Support                                                      |                                                       |
| Power                   | AAA 1.5V batteries x 2                                       |                                                       |
| Dimensions              | 112 x 57 x 31 mm                                             |                                                       |
| Weight                  | 120 g (Including batteries)                                  |                                                       |
|                         |                                                              | The above data are above the liberal decision in 2000 |

The above data were obtained by Jilong Laboratory in 20°C  $\,$ 

### Rroduct Display









#### **Contact us**

#### Nanjing Jilong Optical Communication Co., Ltd

Add: Room 401-402, Building 14-1, Xingzhihui Business Garden, No.19 Xinghuo Road, Pukou District Nanjing, Jiangsu, 210032, China

Tel: +86 25 58880885

Mail: sales@jilongot.com Web: www.JILONGOT.com



Focus on official website for more