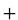

curacy ±0.2 dB



7 Wavelengths



Self-calibration



**LED** lighting

### $\bigcirc$

#### **Features Description**

- Accurate measurement ±0.2 dB
- Continuous use 60h (only in optical power meter mode)
- VFL with 10mW (Only for OPM-22V)
- Automatic wavelength memory,7 wavelengths 850/980/1310/1490/1550/1625nm

- Pocket size
- Network test, judge signal transmission
- Universal adaptor for FC/SC/ST
- With LED lights for dark environment
- Lithium battery USB-charging/AA Batteries (optional)





## **©** Calibration Steps

OPM-22V Optical Power Meter & Visual Fault Locator







Press two keys at the same time, and the screen shows CAL, enter the calibration program





Increase and decrease the value



Press the key to save the calibration value

OPM-22 Mini Optical Power Meter







Press two keys at the same time, and the screen shows CAL, enter the calibration program





Increase and decrease the value



Press the key to save the calibration value

### **Product Specification**

| •                       |                                                              |                                                       |
|-------------------------|--------------------------------------------------------------|-------------------------------------------------------|
| Model                   | OPM-22                                                       | OPM-22V Multi-function all-in-one machine             |
| VFL                     |                                                              | 10mw                                                  |
| N