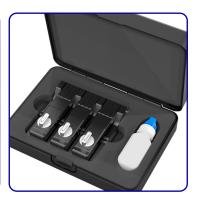

right fiber

Dip a little matching liquid on the cleaved bare fiber and place it in the V groove. To ensure the end faces of the optical fibers are connected, and then put down the middle and right pressure plates.

Attention: No collide with hard objects, to avoide damaging connection accuracy of V-groove. Must use professional cleaning paper to clean the V-groove when use it.

### Product Specifications

| Product name         | Fiber V-goove connector |
|----------------------|-------------------------|
| Model                | KL-51                   |
| Suitable fiber types | All fibers              |
| Loss                 | < 0.5 dB                |
| Dimension            | 80 x 80 x 25 mm         |
| Weight               | 370g                    |

## **⇔** Product Display









#### **Contact us**

#### Nanjing Jilong Optical Communication Co., Ltd

Address: 12F, Changfeng Technology Building 2, NO.14

Xinghuo Rd, Pukou District Nanjing, Jiangsu, 210032, China

Tel: +86 25 58880885

Mail: info@jilongot.com

Web: www.JILONGOT.com



Focus on official website for more