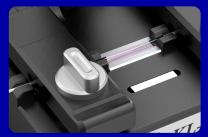

Step 2: put the left fiber

Put the cleaved bare fiber into the V-groove, and put down the left pressure plate to press the fiber

Step 3: put the right fiber

Dip a little matching liquid on the cleaved bare fiber and place it in the V groove. To ensure the end faces of the optical fibers are connected, and then put down the middle and right pressure plates.

Attention: No collide with hard objects, to avoide damaging connection accuracy of V-groove. Must use professional cleaning paper to clean the V-groove when use it.