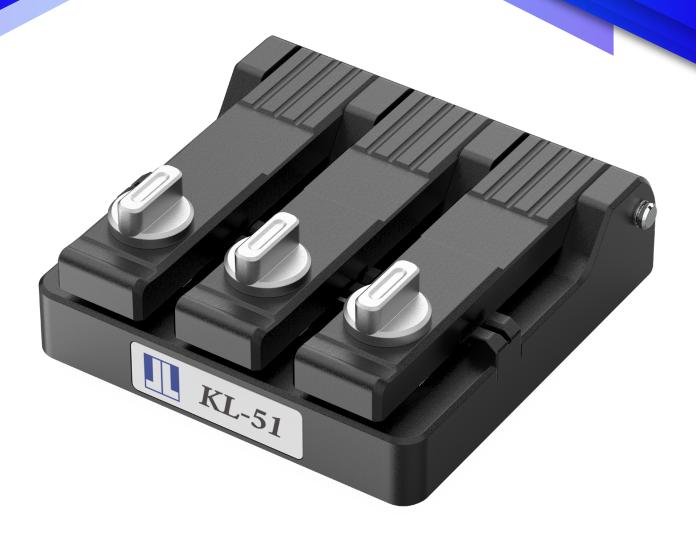

# **KL-51**

# **Precision V-Groove** Fiber Aligner

Splice loss < 0.5dB (the original fiber)

2 Adjustable site-seats

Simple structure and easy to operate

Suitable for various fibers

#### **Characteristics Description**

- 2 Adjustable site-seats
- Suitable for kinds of fiber
- High precision V-groove alignment system
- Simple structure and easy to operate

KL-51 Precision V-Groove fiber aligner are mainly used for optical fiber coupling connection in optical fiber testing, experiment and operation and maintenance construction. The product structure is precise and reliable, and the operation is simple and convenient. Performance reaches the level of world famous brand product.

### Product Specifications

| Product name         | Fiber V-goove connector |
|----------------------|-------------------------|
| Model                | KL-51                   |
| Suitable fiber types | All fibers              |
| Loss                 | < 0.5 dB                |
| Dimension            | 80 x 80 x 25 mm         |
| Weight               | 370g                    |