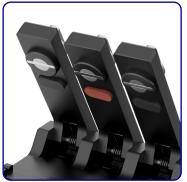

the right fiber

Dip a little matching liquid on the cleaved bare fiber and place it in the V groove. To ensure the end faces of the optical fibers are connected, and then put down the middle and right pressure plates.

Attention: No collide with hard objects, to avoide damaging connection accuracy of V-groove. Must use professional cleaning paper to clean the V-groove when use it.

### Product Specifications

| Product name         | Fiber V-goove connector |
|----------------------|-------------------------|
| Model                | KL-51                   |
| Suitable fiber types | All fibers              |
| Loss                 | < 0.5 dB                |
| Dimension            | 80 x 80 x 25 mm         |
| Weight               | 370g                    |

## **⇔** Product Display









#### **Contact us**

#### Nanjing Jilong Optical Communication Co., Ltd

Address: 12F, Changfeng Technology Building 2, NO.14

Xinghuo Rd, Pukou District Nanjing, Jiangsu, 210032, China

Tel: +86 25 58880885

Mail: info@jilongot.com

Web: www.JILONGOT.com



Focus on official website for more