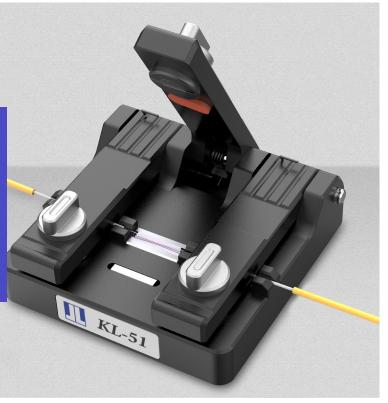

#### **!!!** Using Steps

Step 1: prepare fiber end face

Use the fiber stripper to remove the fiber (length 40mm) coating, wipe the bare fiber with alcohol cleaning wipes; Then use the optical fiber cleaver to cut the bare fiber, reserve the length 10mm.

Step 2: put the left fiber

Put the cleaved bare fiber into the V-groove, and put down the left pressure plate to press the fiber

Step 3: put the right fiber

Dip a little matching liquid on the cleaved bare fiber and place it in the V groove. To ensure the end faces of the optical fibers are connected, and then put down the middle and right pressure plates.

## **⇔** Product Display