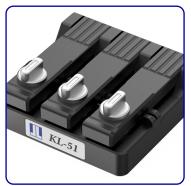

t the right fiber

Dip a little matching liquid on the cleaved bare fiber and place it in the V groove. To ensure the end faces of the optical fibers are connected, and then put down the middle and right pressure plates.

Attention: No collide with hard objects, to avoide damaging connection accuracy of V-groove. Must use professional cleaning paper to clean the V-groove when use it.

### Product Specifications

| Product name         | Fiber V-goove connector |
|----------------------|-------------------------|
| Model                | KL-51                   |
| Suitable fiber types | All fibers              |
| Loss                 | < 0.5 dB                |
| Dimension            | 80 x 80 x 25 mm         |
| Weight               | 370g                    |

## **⇔** Product Display









#### **Contact us**

#### Nanjing Jilong Optical Communication Co., Ltd

Address: 12F, Changfeng Technology Building 2, NO.14

Xinghuo Rd, Pukou District Nanjing, Jiangsu, 210032, China

Tel: +86 25 58880885

Mail: info@jilongot.com

Web: www.JILONGOT.com



Focus on official website for more