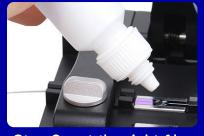

#### **!!!** Using Steps

Step 1: prepare fiber end face

Use the fiber stripper to remove the fiber (length 40mm) coating, wipe the bare fiber with alcohol cleaning wipes; Then use the optical fiber cleaver to cut the bare fiber, reserve the length 10mm.

Step 2: put the left fiber

Put the cleaved bare fiber into the V-groove, and put down the left pressure plate to press the fiber

Step 3: put the right fiber

Dip a little matching liquid on the cleaved bare fiber and place it in the V groove. To ensure the end faces of the optical fibers are connected, and then put down the middle and right pressure plates.