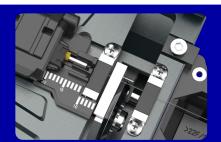

Step 2: put the left fiber

Put the cleaved bare fiber into the V-groove, and put down the left pressure plate to press the fiber

Step 3: put the right fiber

Dip a little matching liquid on the cleaved bare fiber and place it in the V groove. To ensure the end faces of the optical fibers are connected, and then put down the middle and right pressure plates.

Attention: No collide with hard objects, to avoide damaging connection accuracy of V-groove. Must use professional cleaning paper to clean the V-groove when use it.